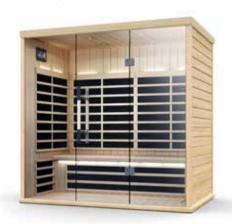

### HEALTHIER INFRARED FOR ALL

Whatever your taste, budget or space challenges, there is a Pure Infra system for you. Regardless of layout model, Pure Infra saunas have a modern aesthetic with full glass fronts and include an intuitive touchscreen control system that makes heat, light and sound adjustment simplicity itself. Your Pure Infra sauna is delivered ready for easy assembly, and powered from a household outlet—just plug it in and you're ready to relax and detox in the comfort of your own home.

### ALL PURE INFRA SAUNAS INCLUDE:

- By far the lowest EMR/EF of any infrared bathing system —beats even Sweden's tough standards.
- Exclusive EvenHeat technology—warms quickly and evenly with no "cold" spots.
- Finishing in clear Canadian Hemlock for its sturdy quality and beauty.
- Prefabricated panels for fast assembly with no tools
   —you can enjoy the full detox and relaxation benefits
   of your Pure Infra sauna within an hour of delivery.
- Full glass fronts and tempered, top quality floor to ceiling glass doors