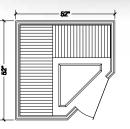

### S 825

3-person 44" x 64" x 76<sup>3/8</sup>" (WxDxH) 20 amp/120 V

### S 830

3-person 44" x 72" x 76 <sup>3/8</sup>" (WxDxH) 20 amp/120 V