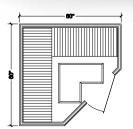

:

- By far the lowest EMR/EF of any infrared bathing system —beats even Sweden's tough standards.
- Exclusive EvenHeat technology—warms quickly and evenly with no "cold" spots.
- Finishing in clear Canadian Hemlock for its sturdy quality and beauty.
- Prefabricated panels for fast assembly with no tools
   —you can enjoy the full detox and relaxation benefits
   of your Pure Infra sauna within an hour of delivery.
- Full glass fronts and tempered, top quality floor to ceiling glass doors

### S 830

3-person 44" x 72" x 76 <sup>3/8</sup>" (WxDxH) 20 amp/120 V





### S 870

3-person 52" x 52" x 76 <sup>3/8</sup>" (WxDxH) 15 amp/120V





#### S 840

4-person 56" x 72" x 76<sup>3/8</sup>" (WxDxH) 20 amp/120 V





### S 880

4-person 60" x 60" x 76 <sup>3/8</sup>" (WxDxH) 20 amp/120 V





10



Toll free: 1-800-346-6536 Phone: 1-320-286-5584 Fax: 1-320-286-6100

info@finnleo.com www.finnleo.com

575 East Cokato Street Cokato, MN 55321

Produced by Markenvard Media © 2012 Finnleo Sauna

Finnleo reserves the right to change specifications and design without a notice.



Inspired by nature