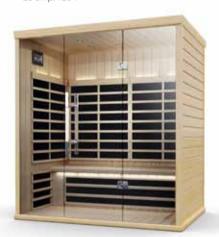

### HEALTHIER INFRARED FOR ALL

Whatever your taste, budget or space challenges, there is a Pure Infra system for you. Regardless of layout model, Pure Infra saunas have a modern aesthetic with full glass fronts and include an intuitive touchscreen control system that makes heat, light and sound adjustment simplicity itself. Your Pure Infra sauna is delivered ready for easy assembly, and powered from a household outlet—just plug it in and you're ready to relax and detox in the comfort of your own home.

### ALL PURE INFRA SAUNAS INCLUDE:

- By far the lowest EMR/EF of any infrared bathing system —beats even Sweden's tough standards.
- Exclusive EvenHeat technology—warms quickly and evenly with no "cold" spots.
- Finishing in clear Canadian Hemlock for its sturdy quality and beauty.
- Prefabricated panels for fast assembly with no tools
   —you can enjoy the full detox and relaxation benefits
   of your Pure Infra sauna within an hour of delivery.
- Full glass fronts and tempered, top quality floor to ceiling glass doors