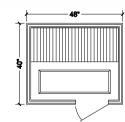

echnology means Pure Infra saunas produce less EMR and EF than sanctioned by Sweden's radiation standards—the toughest in the world.

6



### HEALTHIER INFRARED FOR ALL

Whatever your taste, budget or space challenges, there is a Pure Infra system for you. Regardless of layout model, Pure Infra saunas have a modern aesthetic with full glass fronts and include an intuitive touchscreen control system that makes heat, light and sound adjustment simplicity itself. Your Pure Infra sauna is delivered ready for easy assembly, and powered from a household outlet—just plug it in and you're ready to relax and detox in the comfort of your own home.

### S 810

1-person 36" x 36" x 76 <sup>3/8</sup>" (WxDxH) 15 amp/120 V





### S 820

2-person 40" x 48" x 76 <sup>3/8</sup>" (WxDxH) 15 amp/120 V





### S 825

3-person 44" x 64" x 76<sup>3/8</sup>" (WxDxH) 20 amp/120 V





### ALL PURE INFRA SAUNAS INCLUDE:

- By far the lowest EMR/EF of any infrared bathing system —beats even Sweden's tough standards.
- Exclusive EvenHeat technology—warms quickly and evenly with no "cold" spots.
- Finishing in clear Canadian Hemlock for its sturdy quality and beauty.
- Prefabricated panels for fast assembly with no tools
   —you can enjoy the full detox and relaxation benefits
   of your Pure Infra sauna within an hour of delivery.
- Full glass fronts and tempered, top quality floor to ceiling glass doors

### S 830

3-person 44" x 72" x 76 <sup>3/8</sup>" (WxDxH) 20 amp/120 V





### S 870

3-person 52" x 52" x 76 <sup>3/8</sup>" (WxDxH) 15 amp/120V





#### S 840

4-person 56" x 72" x 76<sup>3