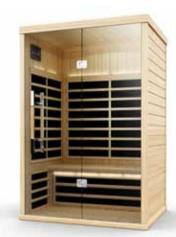

### S 825

3-person 44" x 64" x 76<sup>3/8</sup>" (WxDxH) 20 amp/120 V

### S 830

3-person 44" x 72" x 76 <sup>3/8</sup>" (WxDxH) 20 amp/120 V