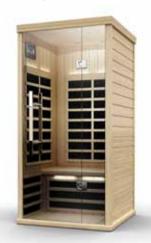

r exposure to EMR and EF better than Pure Infra. Our exclusive patent-pending technology means Pure Infra saunas produce less EMR and EF than sanctioned by Sweden's radiation standards—the toughest in the world.

6



### HEALTHIER INFRARED FOR ALL

Whatever your taste, budget or space challenges, there is a Pure Infra system for you. Regardless of layout model, Pure Infra saunas have a modern aesthetic with full glass fronts and include an intuitive touchscreen control system that makes heat, light and sound adjustment simplicity itself. Your Pure Infra sauna is delivered ready for easy assembly, and powered from a household outlet—just plug it in and you're ready to relax and detox in the comfort of your own home.

### S 810

1-person 36" x 36" x 76 <sup>3/8</sup>" (WxDxH) 15 amp/120 V





### S 820

2-person 40" x 48" x 76 <sup>3/8</sup>" (WxDxH) 15 amp/120 V





### S 825

3-person 44" x 64" x 76<sup>3/8</sup>" (WxDxH) 20 amp/120 V





### ALL PURE INFRA SAUNAS INCLUDE:

- By far the lowest EMR/EF of any infrared bathing system —beats even Sweden's tough standards.
- Exclusive EvenHeat technology—warms quickly and evenly with no "cold" spots.
- Finishing in clear Canadian Hemlock for its sturdy quality and beauty.
- Prefabricated panels for fast assembly with no tools
   —you can enjoy the full detox and relaxation benefits
   of your Pure Infra sauna within an hour of delivery.
- Full glass fronts and tempered, top quality floor to ceiling glass doors

### S 830

3-person 44" x 72" x 76 <sup>3/8</sup>" (WxDxH) 20 amp/120 V





### S 870

3-person 52" x 52" x 76 <su