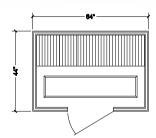

### S 880

4-person 60" x 60" x 76 <sup>3/8</sup>" (WxDxH) 20 amp/120 V

10

Toll free: 1-800-346-6536 Phone: 1-320-286-5584 Fax: 1-320-286-6100

info@finnleo.com www.finnleo.com

575 East Cokato Street Cokato, MN 55321