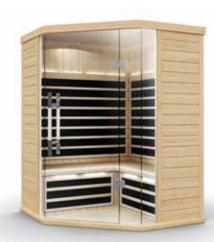

### HEALTHIER INFRARED FOR ALL

Whatever your taste, budget or space challenges, there is a Pure Infra system for you. Regardless of layout model, Pure Infra saunas have a modern aesthetic with full glass fronts and include an intuitive touchscreen control system that makes heat, light and sound adjustment simplicity itself. Your Pure Infra sauna is delivered ready for easy assembly, and powered from a household outlet—just plug it in and you're ready to relax and detox in the comfort of your own home.

### ALL PURE INFRA SAUNAS INCLUDE:

- By far the lowest EMR/EF of any infrared bathing system —beats even Sweden's tough standards.
- Exclusive EvenHeat technology—warms quickly and evenly with no "cold" spots.
- Finishing in clear Canadian Hemlock for its sturdy quality and beauty.
- Prefabricated panels for fast assembly with no tools
   —you can enjoy the full detox and relaxation benefits
   of your Pure Infra sauna within an hour of delivery.
- Full glass fronts and tempered, top quality floor to ceiling glass doors