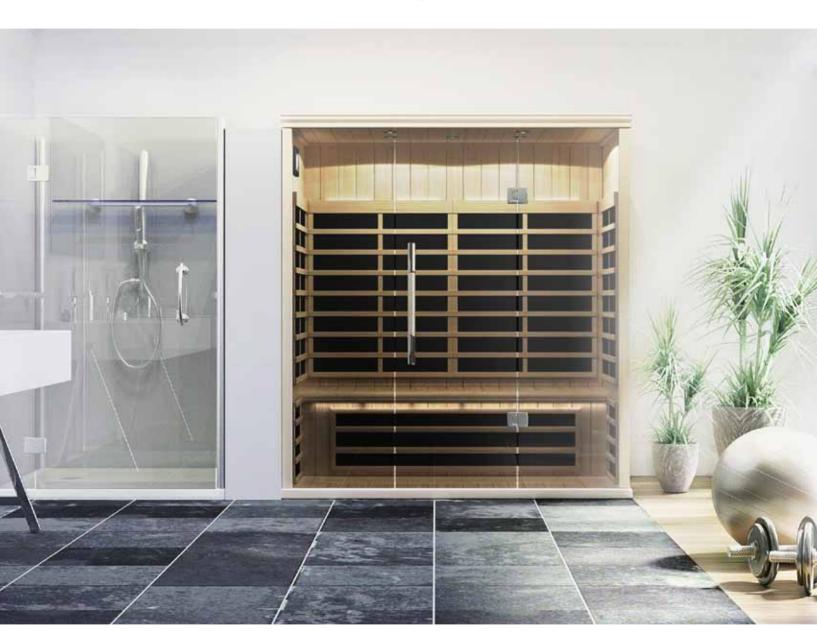

### HEALTHIER INFRARED FOR ALL

Whatever your taste, budget or space challenges, there is a Pure Infra system for you. Regardless of layout model, Pure Infra saunas have a modern aesthetic with full glass fronts and include an intuitive touchscreen control system that makes heat, light and sound adjustment simplicity itself. Your Pure Infra sauna is delivered ready for easy assembly, and powered from a household outlet—just plug it in and you're ready to relax and detox in the comfort of your own home.

### ALL PURE INFRA SAUNAS INCLUDE:

- By far the lowest EMR/EF of any infrared bathing system —beats even Sweden's tough standards.
- Exclusive EvenHeat technology—warms quickly and evenly with no "cold" spots.
- Finishing in clear Canadian Hemlock for its sturdy quality and beauty.
- Prefabricated panels for fast assembly with no tools
   —you can enjoy the full detox and relaxation benefits
   of your Pure Infra sauna within an hour of delivery.
- Full glass fronts and tempered, top quality floor to ceiling glass doors