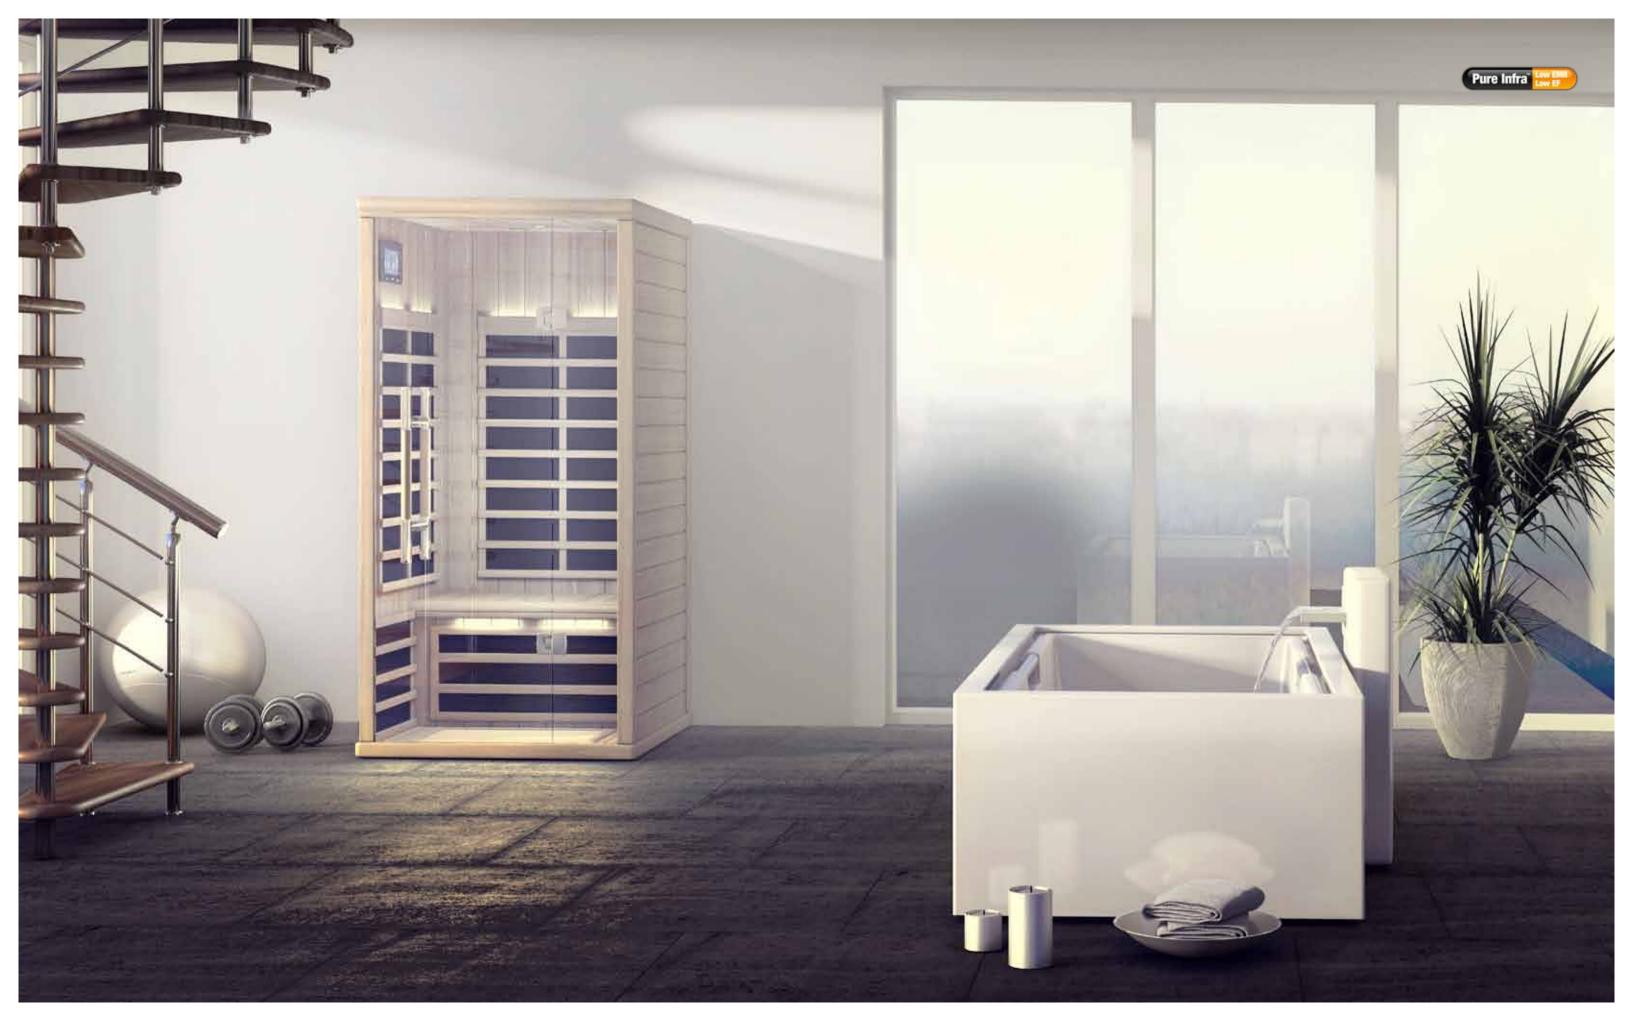

# EXPERIENCE THE LOW EMR/ LOW EF HEALTH WAVE™

### TREAT YOURSELF TO HEALTHIER INFRARED

Treating yourself to the relaxation and detoxification benefits of infrared technology is now safer than ever. Pure Infra saunas have the lowest electromagnetic radiation (EMR) and electrical field (EF) signatures of any infrared delivery system available—levels far below even Sweden's tough radiation standards. And the exclusive EvenHeat™ system makes sure every single part of you is warmed evenly—providing added comfort and true full body detoxification without the worry of excessive exposure to EMR and EF.

### **FULL-BODY HEAT**

The exclusive EvenHeat system includes oversized heating panels that ensure infrared waves warm every part of your body evenly—as well as a gentle heat-redistribution system that spreads heat more evenly throughout the sauna. With EvenHeat there are no "cold spots" from heat stratification—you are bathed evenly in the safest infrared available from every angle, floor to ceiling.