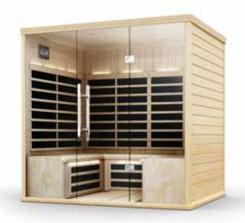

### HEALTHIER INFRARED FOR ALL

Whatever your taste, budget or space challenges, there is a Pure Infra system for you. Regardless of layout model, Pure Infra saunas have a modern aesthetic with full glass fronts and include an intuitive touchscreen control system that makes heat, light and sound adjustment simplicity itself. Your Pure Infra sauna is delivered ready for easy assembly, and powered from a household outlet—just plug it in and you're ready to relax and detox in the comfort of your own home.

### ALL PURE INFRA SAUNAS INCLUDE:

- By far the lowest EMR/EF of any infrared bathing system —beats even Sweden's tough standards.
- Exclusive EvenHeat technology—warms quickly and evenly with no "cold" spots.
- Finishing in clear Canadian Hemlock for its sturdy quality and beauty.
- Prefabricated panels for fast assembly with no tools
   —you can enjoy the full detox and relaxation benefits
   of your Pure Infra sauna within an hour of delivery.
- Full glass fronts and tempered, top quality floor to ceiling glass doors