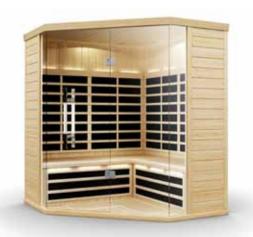

### ALL PURE INFRA SAUNAS INCLUDE:

- By far the lowest EMR/EF of any infrared bathing system —beats even Sweden's tough standards.
- Exclusive EvenHeat technology—warms quickly and evenly with no "cold" spots.
- Finishing in clear Canadian Hemlock for its sturdy quality and beauty.
- Prefabricated panels for fast assembly with no tools
   —you can enjoy the full detox and relaxation benefits
   of your Pure Infra sauna within an hour of delivery.
- Full glass fronts and tempered, top quality floor to ceiling glass doors