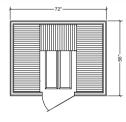

76<sup>3/8</sup>" (WxDxH) 20 amp/120 V





### ALL PURE INFRA SAUNAS INCLUDE:

- By far the lowest EMR/EF of any infrared bathing system —beats even Sweden's tough standards.
- Exclusive EvenHeat technology—warms quickly and evenly with no "cold" spots.
- Finishing in clear Canadian Hemlock for its sturdy quality and beauty.
- Prefabricated panels for fast assembly with no tools
   —you can enjoy the full detox and relaxation benefits
   of your Pure Infra sauna within an hour of delivery.
- Full glass fronts and tempered, top quality floor to ceiling glass doors

### S 830

3-person 44" x 72" x 76 <sup>3/8</sup>" (WxDxH) 20 amp/120 V





### S 870

3-person 52" x 52" x 76 <sup>3/8</sup>" (WxDxH) 15 amp/120V





#### S 840

4-person 56" x 72" x 76<sup>3/8</sup>" (WxDxH) 20 amp/120 V





### S 880

4-person 60" x 60" x 76 <sup>3/8</sup>" (WxDxH) 20 amp/120 V





10



Toll free: 1-800-346-6536 Phone: 1-320-286-5584 Fax: 1-320-286-6100

info@finnleo.com www.finnleo.com

575 East Cokato Street Cokato, MN 55321

Produced by Markenvard Media © 2012 Finnleo Sauna

Finnleo reserves the right to change specifications and design without a notice.



Inspired by nature