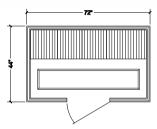

6 <sup>3/8</sup>" (WxDxH) 15 amp/120 V





### S 820

2-person 40" x 48" x 76 <sup>3/8</sup>" (WxDxH) 15 amp/120 V





### S 825

3-person 44" x 64" x 76<sup>3/8</sup>" (WxDxH) 20 amp/120 V





### ALL PURE INFRA SAUNAS INCLUDE:

- By far the lowest EMR/EF of any infrared bathing system —beats even Sweden's tough standards.
- Exclusive EvenHeat technology—warms quickly and evenly with no "cold" spots.
- Finishing in clear Canadian Hemlock for its sturdy quality and beauty.
- Prefabricated panels for fast assembly with no tools
   —you can enjoy the full detox and relaxation benefits
   of your Pure Infra sauna within an hour of delivery.
- Full glass fronts and tempered, top quality floor to ceiling glass doors

### S 830

3-person 44" x 72" x 76 <sup>3/8</sup>" (WxDxH) 20 amp/120 V





### S 870

3-person 52" x 52" x 76 <sup>3/8</sup>" (WxDxH) 15 amp/120V





#### S 840

4-person 56" x 72" x 76<sup>3/8</sup>" (WxDxH) 20 amp/120 V





### S 880

4-person 60" x 60" x 76 <sup>3/8</sup>" (WxDxH) 20 amp/120 V





10



Toll free: 1-800-346-6536 Phone: 1-320-286-5584 Fax: 1-320-286-6100

info@finnleo.com www.finnleo.com

575 East Cokato Street Cokato, MN 55321

Produced by Markenvard Media © 2012 Finnleo Sauna

Finnleo reserves the right to change specifications and design without a notice.



Inspired by nature